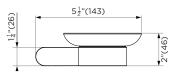

## INSTALLATION MANUAL SOAP DISH



MODEL# AC1SBH



## **SPECIFICATIONS / TECHNICAL DATA**



FRONT VIEW



TOP VIEW









## **CLEANING INSTRUCTIONS**

Quality, technological processes and materials are the features that determine the high standards of our accessories. However, to avoid surface alternations, it is necessary to follow a few guidelines.

- Clean all finishes exclusively with soap and water, and dry with a soft cloth.
- Do not use coarse cloths, abrasive products, acids, ammonia products, caustic substances, bleach or solvents.
- In case of contact with these substances, rinse surfaces immediately and wipe dry.
- Remember that even fumes can damage metal. Wash accessories next to the toilet bowl at regular intervals to avoid corrosion.