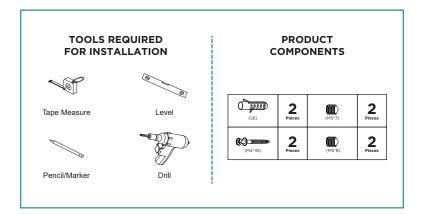

## INSTALLATION MANUAL SOAP DISH



MODEL# AC1SBH



## **SPECIFICATIONS / TECHNICAL DATA**



FRONT VIEW



TOP VIEW









## **CLEANING INSTRUCTIONS**

Quality, technological processes and materials are the features that determine the high standards of our accessories. However, to avoid surface alternations, it is necessary to follow a few guidelines.

- Clean all finishes exclusively with soap and water, and dry with a soft cloth.
- Do not use coarse cloths, abrasive products, acids, ammonia products, caustic substances, bleach or solvents.
- In case of contact with these substances, rinse surfaces immediately and wipe dry.
- Remember that even fumes can damage metal. Wash accessories next to the toilet bowl at regular intervals to avoid corrosion.