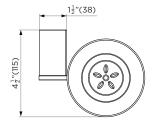

## INSTALLATION MANUAL SOAP DISH



MODEL# AC1SBH



## **SPECIFICATIONS / TECHNICAL DATA**



FRONT VIEW



TOP VIEW









## **CLEANING INSTRUCTIONS**

Quality, technological processes and materials are the features that determine the high standards of our accessories. However, to avoid surface alternations, it is necessary to follow a few guidelines.

- Clean all finishes exclusively with soap and water, and dry with a soft cloth.
- Do not use coarse cloths, abrasive products, acids, ammonia products, caustic substances, bleach or solvents.
- In case of contact with these substances, rinse surfaces immediately and wipe dry.
- Remember that even fumes can damage metal. Wash accessories next to the toilet bowl at regular intervals to avoid corrosion.